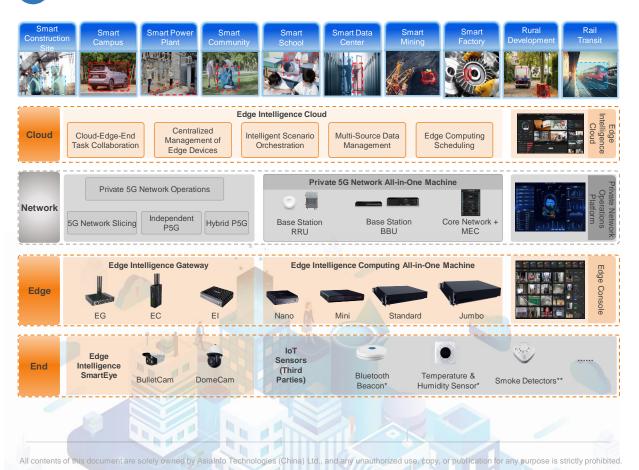

Security, energy, telecom, education, manufacturing, etc.

Product Definition

Includes the Edge Intelligence Cloud, Computing All-in-One Machine, Gateway, SmartEye, and Smart Access. Combines edge computing, Al, IoT, and cloud-edge collaboration for industry-specific scenarios, driving intelligent upgrades, cost reduction, and efficiency gains.