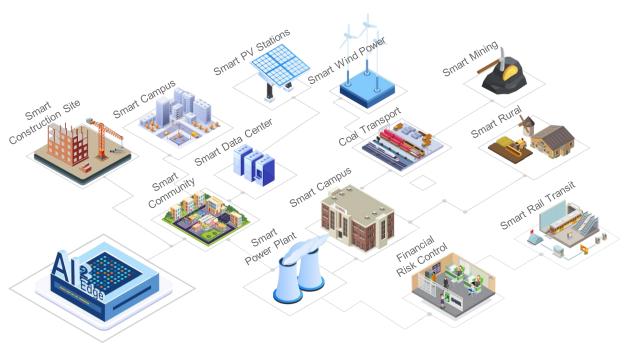

Security, energy, telecom, education, manufacturing, etc.

Product Definition

Includes the Edge Intelligence Cloud, Computing All-in-One Machine, Gateway, SmartEye, and Smart Access. Combines edge computing, Al, IoT, and cloud-edge collaboration for industry-specific scenarios, driving intelligent upgrades, cost reduction, and efficiency gains.